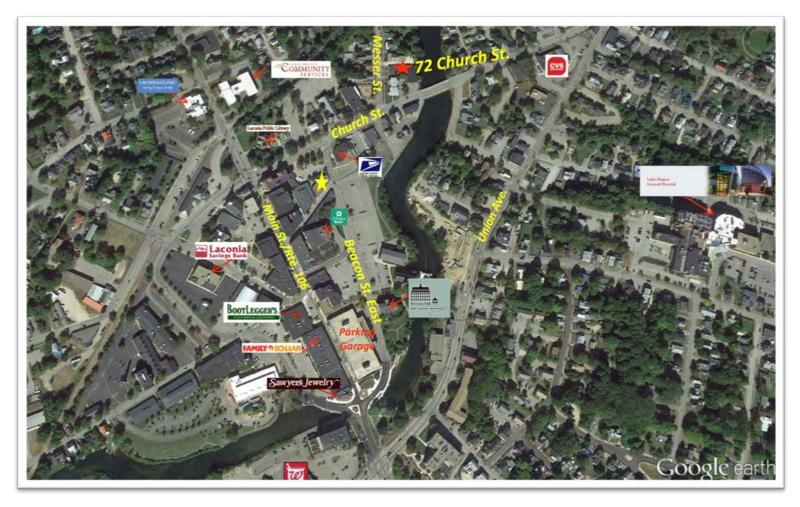

| \$20.85                                 |
| Assessed Value      | \$311,900                               |
| Building            | \$238,400                               |
| Land                | \$73,500                                |
| PROPERTY DATA       |                                         |
| Year Built          | 1908                                    |
| Square Footage      | 8,447 (Total Building)                  |
| SF Avail. For Lease | Unit #1 – 1,400+/ Gross SF – Gym Space  |
|                     | Unit #2 - 900+/- Gross SF - Yoga Studio |
| Parking             | 10+ Spaces – Paved – Shared Lot         |
| Air Conditioning    | Central A/C                             |
| Heating             | Forced Hot Air/Natural Gas              |

# Google Earth & Tax Map





### **Permitted Uses**

#### **ZONING**

235 Attachment 2

#### City of Laconia Table I Table of Permitted Uses

[Amended 12-8-1997 by Ord. No. 12.97.12; 10-26-1998 by Ord. No. 08.98.08; 5-22-2000 by Ord. No. 05.2000.05; 8-13-2001 by Ord. No. 05.2001.05; 10-22-2007 by Ord. No. 13.2007.13; 1-28-2008 by Ord. No. 01.2008.01; 3-9-2015 by Ord. No. 01.2015.01 by Ord. No. 2017-235-04 by Ord. No. 2017-235-05]

| RR1 | RR2 | RS | SFR | RG | RA | RESIDENTIAL USES                           | P | CR | DR | BC | C | BCI | IP | I | ΑI |
|-----|-----|----|-----|----|----|--------------------------------------------|---|----|----|----|---|-----|----|---|----|
| С   | С   | С  | С   | С  | С  | Cluster subdivision - conventional housing | N | С  | P  | N  | N | N   | N  | N | N  |
| N   | N   | N  | N