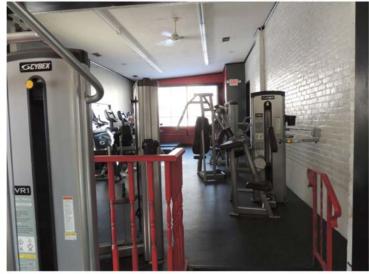

# **Photos**

72 Church St.

Gym Space

## 2 UNITS FOR LEASE 72 Church Street, Laconia

Unit #1

Gym Space

1,400+/- Gross SF

\$440/mo – gym space \$1,200/mo - equip. rental

Total \$1,640/mo\*

\*Plus utilities

Yoga Studio
Unit #2 900+/- Gross SF