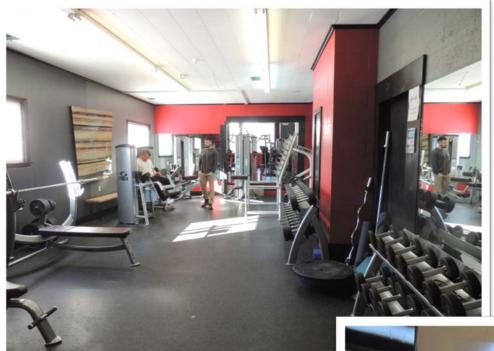

# **Photos**

72 Church St.

Gym Space

## 2 UNITS FOR LEASE 72 Church Street, Laconia

Unit #1

Gym Space

1,400+/- Gross SF

\$440/mo – gym space \$1,200/mo - equip. rental

Total \$1,640/mo\*

\*Plus utilities

Yoga Studio
Unit #2 900+/- Gross SF