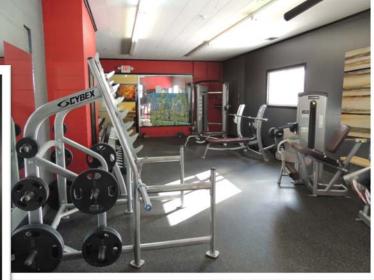

# **Photos**

72 Church St.

Gym Space

## 2 UNITS FOR LEASE 72 Church Street, Laconia

Unit #1

Gym Space

1,400+/- Gross SF

\$440/mo – gym space \$1,200/mo - equip. rental

Total \$1,640/mo\*

\*Plus utilities

Yoga Studio
Unit #2 900+/- Gross SF