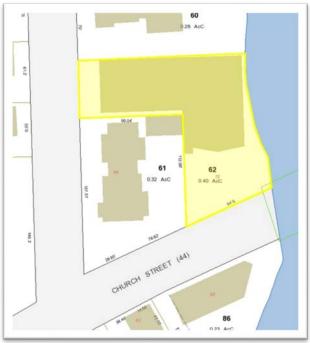

| \$20.85                                 |
| Assessed Value      | \$311,900                               |
| Building            | \$238,400                               |
| Land                | \$73,500                                |
| PROPERTY DATA       |                                         |
| Year Built          | 1908                                    |
| Square Footage      | 8,447 (Total Building)                  |
| SF Avail. For Lease | Unit #1 – 1,400+/ Gross SF – Gym Space  |
|                     | Unit #2 - 900+/- Gross SF - Yoga Studio |
| Parking             | 10+ Spaces – Paved – Shared Lot         |
| Air Conditioning    | Central A/C                             |
| Heating             | Forced Hot Air/Natural Gas              |

# Google Earth & Tax Map





### **Permitted Uses**

#### **ZONING**

235 Attachment 2

#### City of Laconia Table I Table of Permitted Uses

[Amended 12-8-1997 by Ord. No. 12.97.12; 10-26-1998 by Ord. No. 08.98.08; 5-22-2000 by Ord. No. 05.2000.05; 8-13-2001 by Ord. No. 05.2001.05; 10-22-2007 by Ord. No. 13.2007.13; 1-28-2008 by Ord. No. 01.2008.01; 3-9-2015 by Ord. No. 01.2015.01 by Ord. No. 2017-235-04 by Ord. No. 2017-235-05]

| RR1 | RR2 | RS | SFR | RG | RA | RESIDENTIAL USES                           | P | CR | DR | BC | C | BCI | IP | I | ΑI |
|-----|-----|----|-----|----|----|--------------------------------------------|---|----|----|----|---|-----|----|---|----|
| С   | С   | С  | С   | С  | С  | Cluster subdivision - conventional housing | N | С  | P  | N  | N | N   | N  | N | N  |
| N   | N   | N  | N