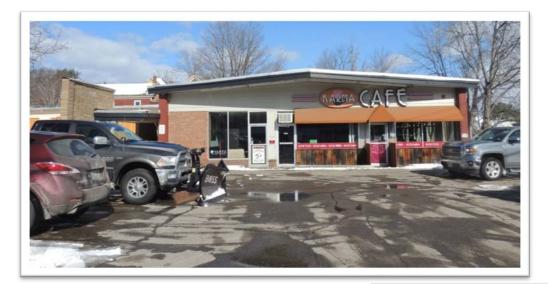

Unique Opportunity

## 2 UNITS FOR LEASE 72 Church Street, Laconia



Unit #1

Gym Space

1,400+/- Gross SF

\$440/mo – gym space \$1,200/mo - equip. rental

Total \$1,640/mo\*

\*Plus utilities

Yoga Studio
Unit #2 900+/- Gross SF

\$240/mo\*



# WEEKS

350 Court St., Laconia, NH 03246

www.weekscommercial.com

Call Warren Clement. Sales Associate 603.528.3388 ext. 306 603.520-7650 (cell)

email: wclement@weekscommercial.com



# **Photos**



72 Church St.

Gym Space









## Floor Plan

#### 72 Church Street, Laconia



\*Not drawn to scale

# **Property Details**

| Zoning              | DRD                                     |
|---------------------|-----------------------------------------|
| TAX DATA            |                                         |
| Taxes               | \$6,503 (Included in Lease)             |
| Tax Year            | 2018                                    |
| Tax Map/Lot #       | 425/44/62                               |
| Current Tax Rate    | \$20.85                                 |
| Assessed Value      | \$311,900                               |
| Building            | \$238,400                               |
| Land                | \$73,500                                |
| PROPERT