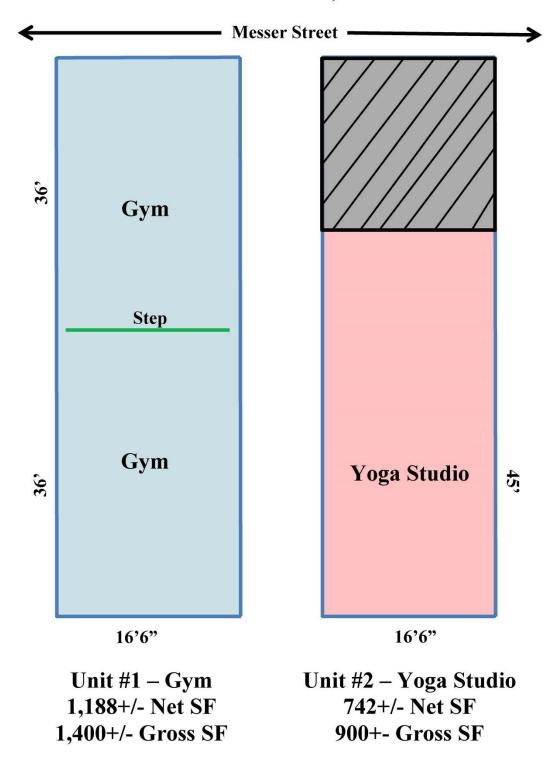

## Floor Plan

#### 72 Church Street, Laconia

\*Not drawn to scale

## 2 UNITS FOR LEASE 72 Church Street, Laconia

Unit #1

Gym Space

1,400+/- Gross SF

\$440/mo – gym space \$1,200/mo - equip. rental

Total \$1,640/mo\*

\*Plus utilities

Yoga Studio
Unit #2 900+/- Gross SF